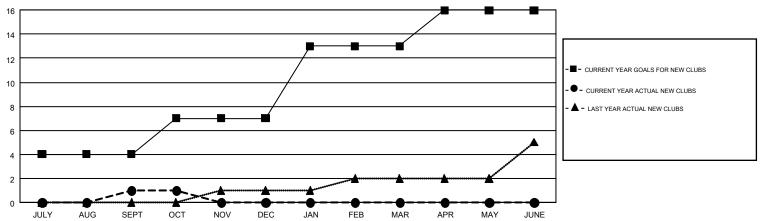

## GMT MONTHLY MEMBERSHIP PROGRESS REPORT

Results as of: 10/31/2018

**LOCATION: ONTARIO** 

Multiple District A

**CHRIS LEWIS** GMT CA 2

|               | Club          | s         |               | Members               |                           |                         |                                              |  |
|---------------|---------------|-----------|---------------|-----------------------|---------------------------|-------------------------|----------------------------------------------|--|
|               | RESULTS FOR   | 2018-2019 |               | RESULTS FOR 2018-2019 |                           |                         |                                              |  |
| QUARTER       | NEW CLUB GOAL | NEW CLUBS | DROPPED CLUBS | QUARTER               | MEMBER GROWTH NET<br>GOAL | MEMBER GROWTH<br>ACTUAL | DROPPED MEMBERS ACTUAL (including transfers) |  |
| JULY/AUG/SEPT | 4             | 1         | 2             | JULY/AUG/SEPT         | -36                       | 181                     | 259                                          |  |
| OCT/NOV/DEC   | 3             | 0         | 0             | OCT/NOV/DEC           | 141                       | 171                     | 118                                          |  |
| JAN/FEB/MAR   | 6             | 0         | 0             | JAN/FEB/MAR           | 274                       | 0                       | 0                                            |  |
| APR/MAY/JUNE  | 3             | 0         | 0             | APR/MAY/JUNE          | 132                       | 0                       | 0                                            |  |

## GOALS AND ACTUAL NEW CLUBS CUMULATIVE