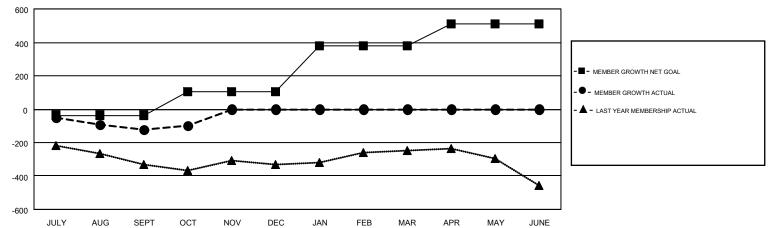

## GMT MONTHLY MEMBERSHIP PROGRESS REPORT

Results as of: 10/31/2018

**LOCATION: ONTARIO** 

Multiple District A

**CHRIS LEWIS** GMT CA 2

|               | Club          | s         |               | Members               |                           |                         |                                              |  |
|---------------|---------------|-----------|---------------|-----------------------|---------------------------|-------------------------|----------------------------------------------|--|
|               | RESULTS FOR   | 2018-2019 |               | RESULTS FOR 2018-2019 |                           |                         |                                              |  |
| QUARTER       | NEW CLUB GOAL | NEW CLUBS | DROPPED CLUBS | QUARTER               | MEMBER GROWTH NET<br>GOAL | MEMBER GROWTH<br>ACTUAL | DROPPED MEMBERS ACTUAL (including transfers) |  |
| JULY/AUG/SEPT | 4             | 1         | 2             | JULY/AUG/SEPT         | -36                       | 181                     | 259                                          |  |
| OCT/NOV/DEC   | 3             | 0         | 0             | OCT/NOV/DEC           | 141                       | 171                     | 118                                          |  |
| JAN/FEB/MAR   | 6             | 0         | 0             | JAN/FEB/MAR           | 274                       | 0                       | 0                                            |  |
| APR/MAY/JUNE  | 3             | 0         | 0             | APR/MAY/JUNE          | 132                       | 0                       | 0                                            |  |

## GOALS AND ACTUAL MEMBERS CUMULATIVE

| DROPPED CLUBS: 2  DROPPED MEMBERS |     | 125 CLUBS OF 532 ADDED 1 OR MORE NEW MEMBERS | GENDER DISTRII<br>MALE<br>FEMALE | 9,051 (70.88%)<br>3,719 (29.12%) |       |
|-----------------------------------|-----|----------------------------------------------|----------------------------------|----------------------------------|-------|
| DECEASED                          | 50  | CLICK HERE FOR CUMULATIVE                    | TOTAL FAMILY UNIT MEMBERS        |                                  | 2,311 |
| CLUB CANCELLED 0 OTHER 327        |     | MEMBERSHIP DATA                              | FAMILY MEMBERS PAYING HALF       |                                  | 1,184 |
| TOTAL                             | 377 |                                              | 1000                             |                                  |       |